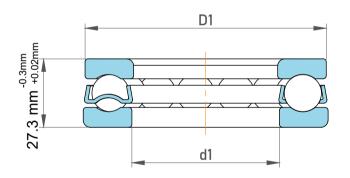

| ),<br>es | Part Number | 53211, Metric Single Direction Thrust Ball Bearing |
|----------|-------------|----------------------------------------------------|
|          | Size        | 55 mm x 90 mm x 27.3 mm                            |
| le       | Brand       | TFL                                                |