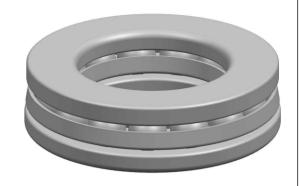

| ),<br>es | Part Number | 53211, Metric Single Direction Thrust Ball Bearing |
|----------|-------------|----------------------------------------------------|
|          | Size        | 55 mm x 90 mm x 27.3 mm                            |
| le       | Brand       | TFL                                                |