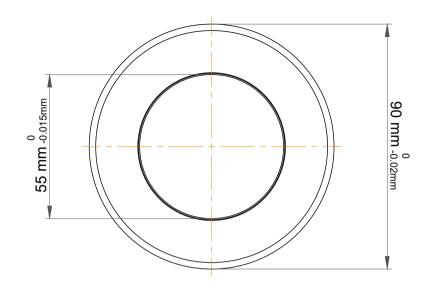

| ),<br>es | Part Number | 53211, Metric Single Direction Thrust Ball Bearing |
|----------|-------------|----------------------------------------------------|
|          | Size        | 55 mm x 90 mm x 27.3 mm                            |
| le       | Brand       | TFL                                                |