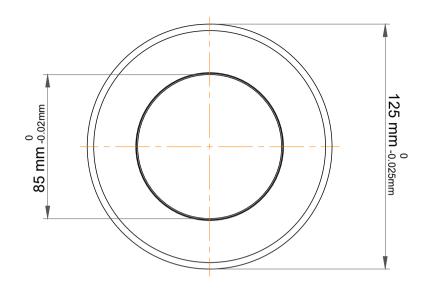

|   | Outer Dia Shaft Washer | 125 mm    |  |
|---|------------------------|-----------|--|
|   | Dynamic Radial Load    | 21938 lbf |  |
|   | Static Radial Load     | 61875 lbf |  |
|   | Max Speed              | 3000 rpm  |  |
|   | Weight                 | 1.5 kg    |  |
| • |                        |           |  |

| n<br>,,<br>es<br>s, | Part Number | 53217, Metric Single Direction Thrust Ball Bearing |
|---------------------|-------------|----------------------------------------------------|
|                     | Size        | 85 mm x 125 mm x 33.1 mm                           |
| le                  | Brand       | TFL                                                |