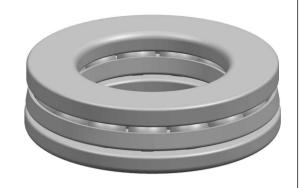

| n<br>,,<br>es<br>s, | Part Number | 53217, Metric Single Direction Thrust Ball Bearing |
|---------------------|-------------|----------------------------------------------------|
|                     | Size        | 85 mm x 125 mm x 33.1 mm                           |
| le                  | Brand       | TFL                                                |