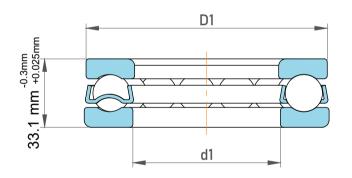

|   | Outer Dia Shaft Washer | 125 mm    |  |
|---|------------------------|-----------|--|
|   | Dynamic Radial Load    | 21938 lbf |  |
|   | Static Radial Load     | 61875 lbf |  |
|   | Max Speed              | 3000 rpm  |  |
|   | Weight                 | 1.5 kg    |  |
| • |                        |           |  |

| n<br>,,<br>es<br>s, | Part Number | 53217, Metric Single Direction Thrust Ball Bearing |
|---------------------|-------------|----------------------------------------------------|
|                     | Size        | 85 mm x 125 mm x 33.1 mm                           |
| le                  | Brand       | TFL                                                |