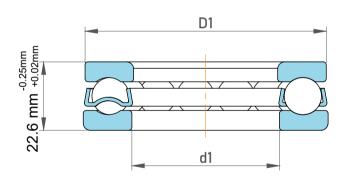

| n<br>es<br>s,<br>r | Part Number | 53306, Metric Single Direction Thrust<br>Ball Bearing |
|--------------------|-------------|-------------------------------------------------------|
|                    | Size        | 30 mm x 60 mm x 22.6 mm                               |
|                    | Brand       | TFL                                                   |