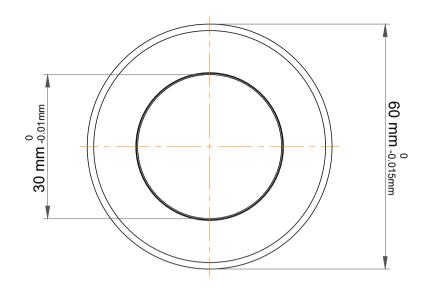

| Outer Dia Shaft Washer | 60 mm     |  |
|------------------------|-----------|--|
| Dynamic Radial Load    | 8055 lbf  |  |
| Static Radial Load     | 14738 lbf |  |
| Max Speed              | 5300 rpm  |  |
| Weight                 | 0.33 kg   |  |

| n<br>es<br>s,<br>r | Part Number | 53306, Metric Single Direction Thrust<br>Ball Bearing |
|--------------------|-------------|-------------------------------------------------------|
|                    | Size        | 30 mm x 60 mm x 22.6 mm                               |
|                    | Brand       | TFL                                                   |