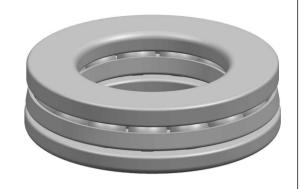

| n<br>,,<br>es<br>s, | Part Number | 53307, Metric Single Direction Thrust Ball Bearing |
|---------------------|-------------|----------------------------------------------------|
|                     | Size        | 35 mm x 68 mm x 25.6 mm                            |
| le                  | Brand       | TFL                                                |