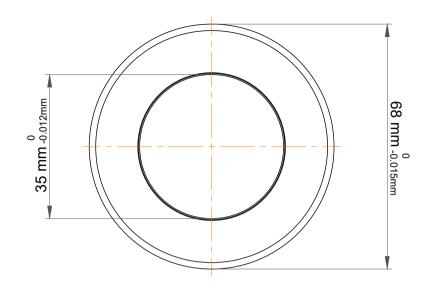

| Outer Dia Shaft Washer | 68 mm     |
|------------------------|-----------|
| Dynamic Radial Load    | 11115 lbf |
| Static Radial Load     | 21712 lbf |
| Max Speed              | 4500 rpm  |
| Weight                 | 0.46 kg   |

| n<br>,,<br>es<br>s, | Part Number | 53307, Metric Single Direction Thrust Ball Bearing |
|---------------------|-------------|----------------------------------------------------|
|                     | Size        | 35 mm x 68 mm x 25.6 mm                            |
| le                  | Brand       | TFL                                                |