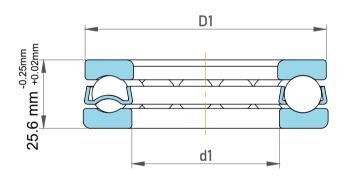

| Outer Dia Shaft Washer | 68 mm     |
|------------------------|-----------|
| Dynamic Radial Load    | 11115 lbf |
| Static Radial Load     | 21712 lbf |
| Max Speed              | 4500 rpm  |
| Weight                 | 0.46 kg   |

| n<br>,,<br>es<br>s, | Part Number | 53307, Metric Single Direction Thrust Ball Bearing |
|---------------------|-------------|----------------------------------------------------|
|                     | Size        | 35 mm x 68 mm x 25.6 mm                            |
| le                  | Brand       | TFL                                                |