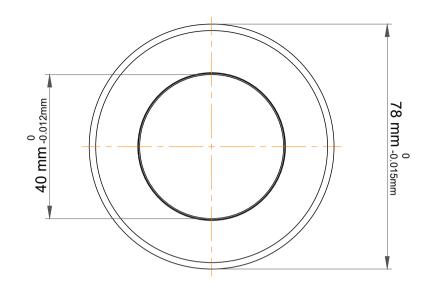

| Outer Dia Shaft Washer | 78 mm                                            |
|------------------------|--------------------------------------------------|
| Dynamic Radial Load    | 13905 lbf                                        |
| Static Radial Load     | 27450 lbf                                        |
| Max Speed              | 4000 rpm                                         |
| Weight                 | 0.67 kg                                          |
|                        | Dynamic Radial Load Static Radial Load Max Speed |

| es<br>s,<br>r | Part Number | 53308, Metric Single Direction Thrust<br>Ball Bearing |
|---------------|-------------|-------------------------------------------------------|
|               | Size        | 40 mm x 78 mm x 28.5 mm                               |
|               | Brand       | TFL                                                   |