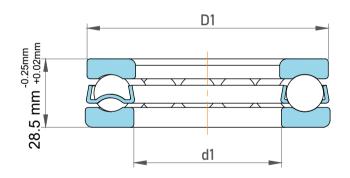

| es<br>s,<br>r | Part Number | 53308, Metric Single Direction Thrust<br>Ball Bearing |
|---------------|-------------|-------------------------------------------------------|
|               | Size        | 40 mm x 78 mm x 28.5 mm                               |
|               | Brand       | TFL                                                   |