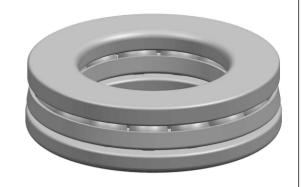

| es<br>s,<br>r | Part Number | 53308, Metric Single Direction Thrust<br>Ball Bearing |
|---------------|-------------|-------------------------------------------------------|
|               | Size        | 40 mm x 78 mm x 28.5 mm                               |
|               | Brand       | TFL                                                   |