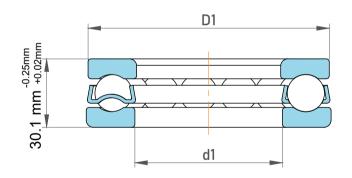

| Outer Dia Shaft Washer | 85 mm     |
|------------------------|-----------|
| Dynamic Radial Load    | 17122 lbf |
| Static Radial Load     | 34425 lbf |
| Max Speed              | 3800 rpm  |
| Weight                 | 0.83 kg   |

| es<br>s,<br>r | Part Number | 53309, Metric Single Direction Thrust<br>Ball Bearing |
|---------------|-------------|-------------------------------------------------------|
|               | Size        | 45 mm x 85 mm x 30.1 mm                               |
|               | Brand       | TFL                                                   |