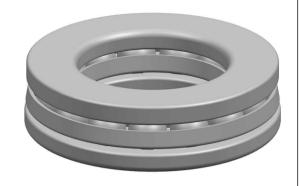

| es<br>s,<br>r | Part Number | 53309, Metric Single Direction Thrust<br>Ball Bearing |
|---------------|-------------|-------------------------------------------------------|
|               | Size        | 45 mm x 85 mm x 30.1 mm                               |
|               | Brand       | TFL                                                   |