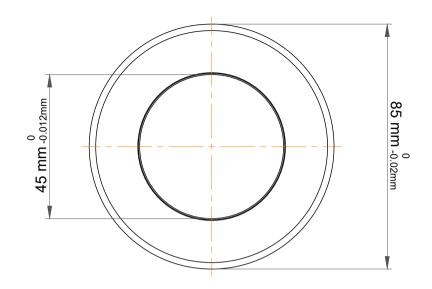

| Outer Dia Shaft Washer | 85 mm     |
|------------------------|-----------|
| Dynamic Radial Load    | 17122 lbf |
| Static Radial Load     | 34425 lbf |
| Max Speed              | 3800 rpm  |
| Weight                 | 0.83 kg   |

| es<br>s,<br>r | Part Number | 53309, Metric Single Direction Thrust<br>Ball Bearing |
|---------------|-------------|-------------------------------------------------------|
|               | Size        | 45 mm x 85 mm x 30.1 mm                               |
|               | Brand       | TFL                                                   |