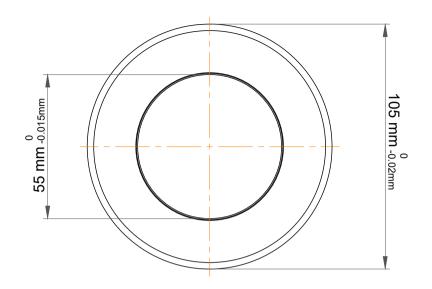

| Outer Dia Shaft Washer | 105 mm    |  |
|------------------------|-----------|--|
| Dynamic Radial Load    | 22725 lbf |  |
| Static Radial Load     | 50400 lbf |  |
| Max Speed              | 3000 rpm  |  |
| Weight                 | 1.68 kg   |  |
|                        |           |  |

| n<br>,<br>es<br>s, | Part Number | 53311, Metric Single Direction Thrust Ball Bearing |
|--------------------|-------------|----------------------------------------------------|
|                    | Size        | 55 mm x 105 mm x 39.3 mm                           |
| le                 | Brand       | TFL                                                |