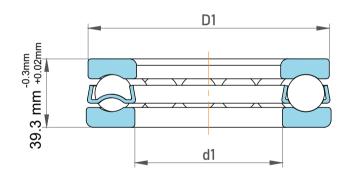

| n<br>,<br>es<br>s, | Part Number | 53311, Metric Single Direction Thrust Ball Bearing |
|--------------------|-------------|----------------------------------------------------|
|                    | Size        | 55 mm x 105 mm x 39.3 mm                           |
| le                 | Brand       | TFL                                                |