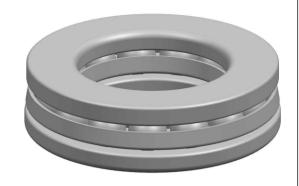

|             | Part Number | 53324 M。Metric Single Direction<br>Thrust Ball Bearing |
|-------------|-------------|--------------------------------------------------------|
| s<br>,<br>r | Size        | 120 mm x 210 mm x 74.1 mm                              |
| е           | Brand       | TFL                                                    |