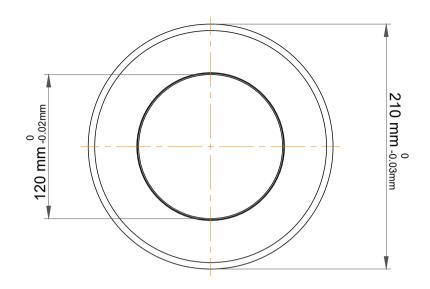

|             | Part Number | 53324 M。Metric Single Direction<br>Thrust Ball Bearing |
|-------------|-------------|--------------------------------------------------------|
| s<br>,<br>r | Size        | 120 mm x 210 mm x 74.1 mm                              |
| е           | Brand       | TFL                                                    |

| Æ                  | D1 |  |
|--------------------|----|--|
| -0.3mm<br>-0.025mm |    |  |
| 7.<br>1.1.         | d1 |  |

|  | Outer Dia Shaft Washer | 205 mm     |
|--|------------------------|------------|
|  | Dynamic Radial Load    | 74700 lbf  |
|  | Static Radial Load     | 220500 lbf |
|  | Max Speed              | 1500 rpm   |
|  | Weight                 | 12.5 kg    |