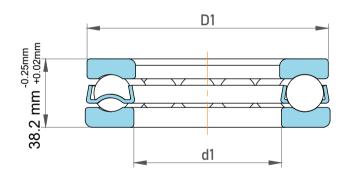

| ),<br>es<br>s,<br>or | Part Number | 53408, Metric Single Direction Thrust<br>Ball Bearing |
|----------------------|-------------|-------------------------------------------------------|
|                      | Size        | 40 mm x 90 mm x 38.2 mm                               |
| le                   | Brand       | TFL                                                   |