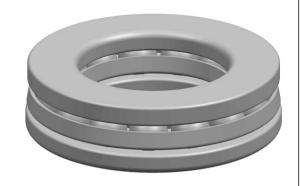

| ),<br>es<br>s,<br>or | Part Number | 53408, Metric Single Direction Thrust<br>Ball Bearing |
|----------------------|-------------|-------------------------------------------------------|
|                      | Size        | 40 mm x 90 mm x 38.2 mm                               |
| le                   | Brand       | TFL                                                   |