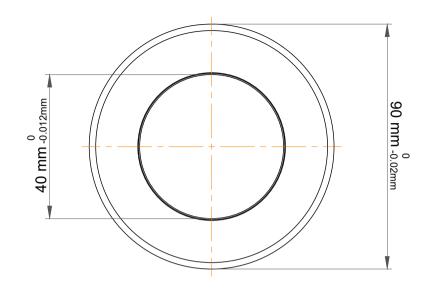

| Outer Dia Shaft Washer                | 90 mm     |  |  |
|---------------------------------------|-----------|--|--|
| Dynamic Radial Load                   | 21510 lbf |  |  |
| Static Radial Load                    | 41175 lbf |  |  |
| Max Speed                             | 3200 rpm  |  |  |
| Weight                                | 1.35 kg   |  |  |
| · · · · · · · · · · · · · · · · · · · |           |  |  |

| ),<br>es<br>s,<br>or | Part Number | 53408, Metric Single Direction Thrust<br>Ball Bearing |
|----------------------|-------------|-------------------------------------------------------|
|                      | Size        | 40 mm x 90 mm x 38.2 mm                               |
| le                   | Brand       | TFL                                                   |