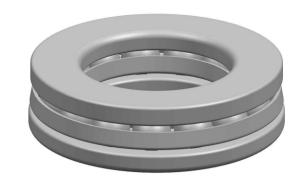

|             | Part Number | 591/500 F,Metric Single Direction<br>Thrust Ball Bearing |
|-------------|-------------|----------------------------------------------------------|
| s<br>,<br>r | Size        | 500 mm x 600 mm x 60 mm                                  |
| е           | Brand       | TFL                                                      |