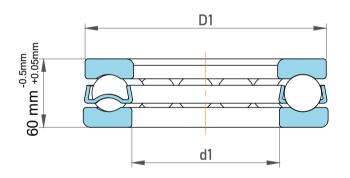

|             | Part Number | 591/500 F,Metric Single Direction<br>Thrust Ball Bearing |
|-------------|-------------|----------------------------------------------------------|
| s<br>,<br>r | Size        | 500 mm x 600 mm x 60 mm                                  |
| е           | Brand       | TFL                                                      |

|  | Outer Dia Shaft Washer | 596 mm     |
|--|------------------------|------------|
|  | Dynamic Radial Load    | 101025 lbf |
|  | Static Radial Load     | 652500 lbf |
|  | Max Speed              | 1000 rpm   |
|  | Weight                 | 32 kg      |