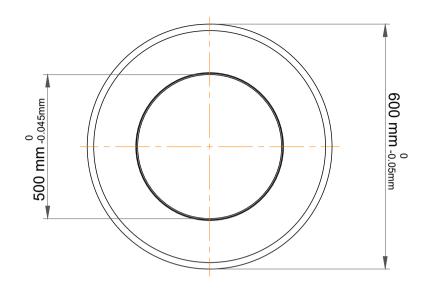

|             | Part Number | 591/500 F,Metric Single Direction<br>Thrust Ball Bearing |
|-------------|-------------|----------------------------------------------------------|
| s<br>,<br>r | Size        | 500 mm x 600 mm x 60 mm                                  |
| е           | Brand       | TFL                                                      |