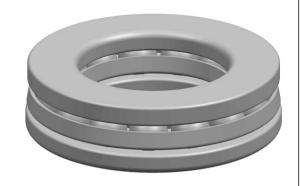

|   | Part Number | 591/800 M。Metric Single Direction Thrust Ball Bearing |
|---|-------------|-------------------------------------------------------|
| s | Size        | 800 mm x 950 mm x 90 mm                               |
| е | Brand       | TFL                                                   |