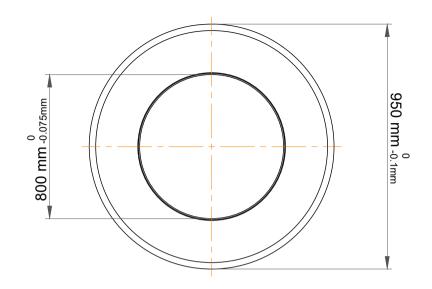

|   | Part Number | 591/800 M。Metric Single Direction Thrust Ball Bearing |
|---|-------------|-------------------------------------------------------|
| s | Size        | 800 mm x 950 mm x 90 mm                               |
| е | Brand       | TFL                                                   |