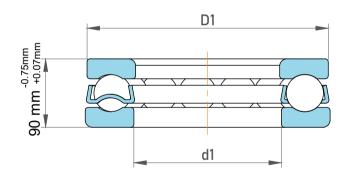

|   | Part Number | 591/800 M。Metric Single Direction Thrust Ball Bearing |
|---|-------------|-------------------------------------------------------|
| s | Size        | 800 mm x 950 mm x 90 mm                               |
| е | Brand       | TFL                                                   |

| Outer Dia Shaft Washer | 945 mm      |
|------------------------|-------------|
| Dynamic Radial Load    | 171225 lbf  |
| Static Radial Load     | 1473750 lbf |
| Max Speed              | 600 rpm     |
| Weight                 | 110 kg      |