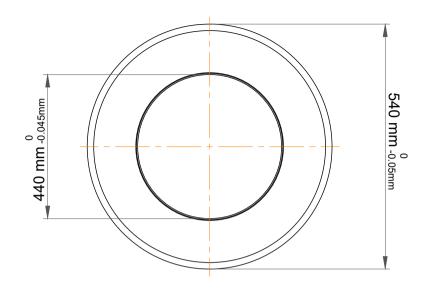

| 1                  | Part Number | 59188 F,Metric Single Direction<br>Thrust Ball Bearing |
|--------------------|-------------|--------------------------------------------------------|
| ,<br>es<br>i,<br>r | Size        | 440 mm x 540 mm x 60 mm                                |
| .e                 | Brand       | TFL                                                    |