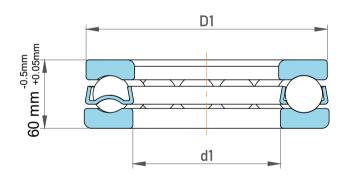

| 1                  | Part Number | 59188 F,Metric Single Direction<br>Thrust Ball Bearing |
|--------------------|-------------|--------------------------------------------------------|
| ,<br>es<br>i,<br>r | Size        | 440 mm x 540 mm x 60 mm                                |
| .e                 | Brand       | TFL                                                    |