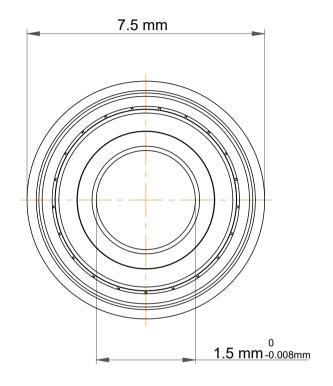

|             | Part Number | Flanged Ball Bearings |
|-------------|-------------|-----------------------|
| s<br>,<br>r | Size        | 1.5 mm x 6 mm x 3 mm  |
| e           | Brand       | TFL                   |