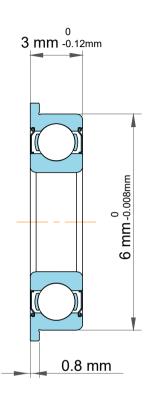

|             | Part Number | Flanged Ball Bearings |
|-------------|-------------|-----------------------|
| s<br>,<br>r | Size        | 1.5 mm x 6 mm x 3 mm  |
| e           | Brand       | TFL                   |