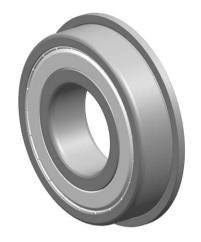

|             | Part Number | Flanged Ball Bearings |
|-------------|-------------|-----------------------|
| s<br>,<br>r | Size        | 1.5 mm x 6 mm x 3 mm  |
| e           | Brand       | TFL                   |