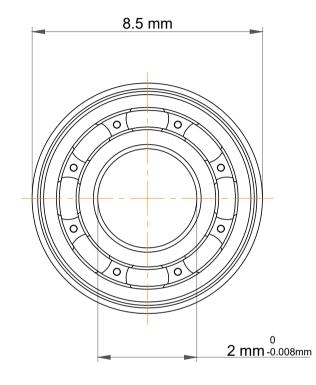

| )<br>'.            | Part Number | F602, Metric Size Miniature Flanged Ball Bearings |
|--------------------|-------------|---------------------------------------------------|
| ,<br>es<br>s,<br>r | Size        | 2 mm x 8.5 mm x 2.8 mm                            |
| le                 | Brand       | TFL                                               |