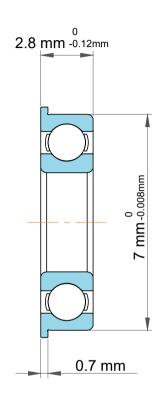

| )<br>'.            | Part Number | F602, Metric Size Miniature Flanged Ball Bearings |
|--------------------|-------------|---------------------------------------------------|
| ,<br>es<br>s,<br>r | Size        | 2 mm x 8.5 mm x 2.8 mm                            |
| le                 | Brand       | TFL                                               |