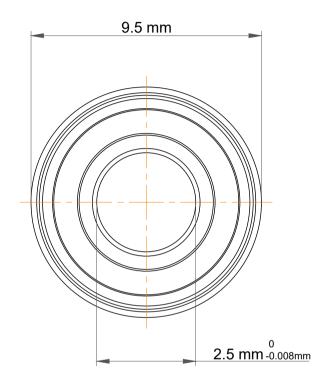

|   | Part Number | Flanged Ball Bearings |
|---|-------------|-----------------------|
| s | Size        | 2.5 mm x 8 mm x 4 mm  |
| е | Brand       | TFL                   |