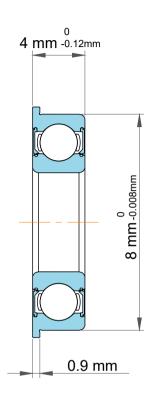

|  | Dynamic Radial Load   | 74 lbf    |
|--|-----------------------|-----------|
|  | Static Radial Load    | 4 mm      |
|  | Max Speed (X1000 rpm) | 60000 rpm |
|  | Weight                | 0.72 g    |

|   | Part Number | Flanged Ball Bearings |
|---|-------------|-----------------------|
| s | Size        | 2.5 mm x 8 mm x 4 mm  |
| е | Brand       | TFL                   |