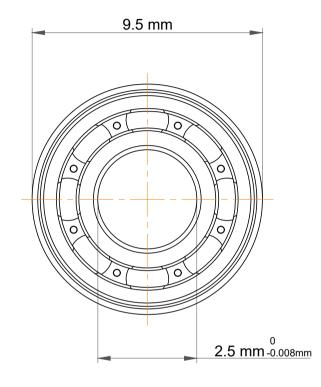

| n<br>,,<br>es<br>s, | Part Number | F602x, Metric Size Miniature Flanged Ball Bearings |
|---------------------|-------------|----------------------------------------------------|
|                     | Size        | 2.5 mm x 9.5 mm x 2.8 mm                           |
| le                  | Brand       | TFL                                                |