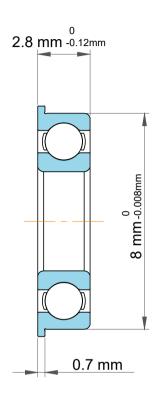

| n<br>,,<br>es<br>s, | Part Number | F602x, Metric Size Miniature Flanged Ball Bearings |
|---------------------|-------------|----------------------------------------------------|
|                     | Size        | 2.5 mm x 9.5 mm x 2.8 mm                           |
| le                  | Brand       | TFL                                                |