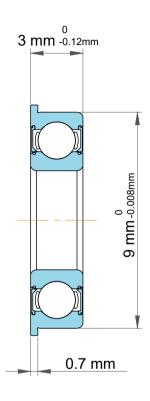

|             | Part Number | Flanged Ball Bearings |
|-------------|-------------|-----------------------|
| s<br>,<br>r | Size        | 3 mm x 9 mm x 3 mm    |
| е           | Brand       | TFL                   |