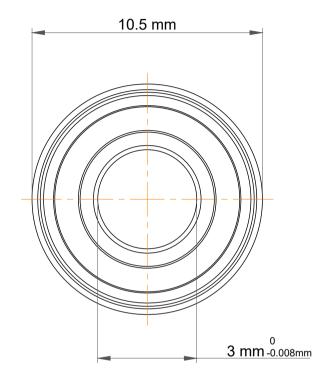

|             | Part Number | Flanged Ball Bearings |
|-------------|-------------|-----------------------|
| s<br>,<br>r | Size        | 3 mm x 9 mm x 3 mm    |
| е           | Brand       | TFL                   |