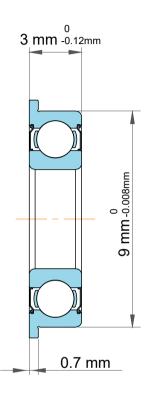

|  | This file and any associated information and specifications are provided for reference and evaluation purposes only, and is subject to change without notice. TFL makes no representations, warranties or guarantees as to the appropriateness, accuracy, completeness, or suitability for any purpose, of the file, information or specifications. You are solely responsible for the use of the file, information or specifications. | Part Number | F603zz, Metric Size Miniature Flanged<br>Ball Bearings |
|--|----------------------------------------------------------------------------------------------------------------------------------------------------------------------------------------------------------------------------------------------------------------------------------------------------------------------------------------------------------------------------------------------------------------------------------------|-------------|--------------------------------------------------------|
|  |                                                                                                                                                                                                                                                                                                                                                                                                                                        | Size        | 3 mm x 9 mm x 3 mm                                     |
|  |                                                                                                                                                                                                                                                                                                                                                                                                                                        | Brand       | TFL                                                    |