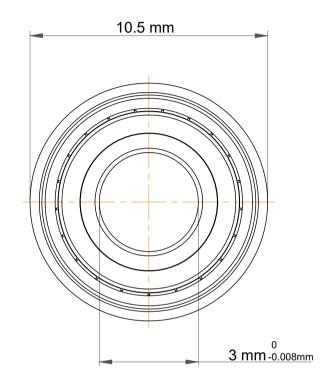

|  | This file and any associated information and specifications are provided for reference and evaluation purposes only, and is subject to change without notice. TFL makes no representations, warranties or guarantees as to the appropriateness, accuracy, completeness, or suitability for any purpose, of the file, information or specifications. You are solely responsible for the use of the file, information or specifications. | Part Number | F603zz, Metric Size Miniature Flanged<br>Ball Bearings |
|--|----------------------------------------------------------------------------------------------------------------------------------------------------------------------------------------------------------------------------------------------------------------------------------------------------------------------------------------------------------------------------------------------------------------------------------------|-------------|--------------------------------------------------------|
|  |                                                                                                                                                                                                                                                                                                                                                                                                                                        | Size        | 3 mm x 9 mm x 3 mm                                     |
|  |                                                                                                                                                                                                                                                                                                                                                                                                                                        | Brand       | TFL                                                    |