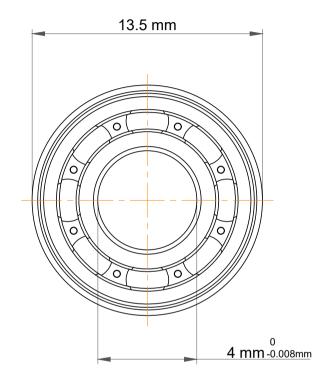

| 1<br>1.             | Part Number | Ball Bearings         |
|---------------------|-------------|-----------------------|
| ,<br>es<br>s,<br>or | Size        | 4 mm x 13.5 mm x 4 mm |
| le                  | Brand       | TFL                   |