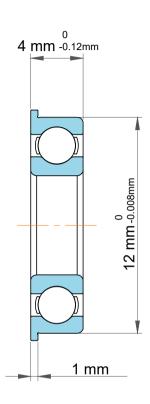

| 1<br>1.             | Part Number | Ball Bearings         |
|---------------------|-------------|-----------------------|
| ,<br>es<br>s,<br>or | Size        | 4 mm x 13.5 mm x 4 mm |
| le                  | Brand       | TFL                   |