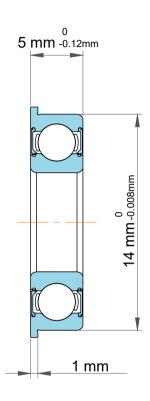

|  | Dynamic Radial Load   | 254 lbf   |
|--|-----------------------|-----------|
|  | Static Radial Load    | 5 mm      |
|  | Max Speed (X1000 rpm) | 40000 rpm |
|  | Weight                | 4.12 g    |

| This file and any associated information and specifications are provided for reference and evaluation purposes only, and is subject to change without notice. TFL makes no representations, warranties or guarantees as to the appropriateness, accuracy, completeness, or suitability for any purpose, of the file, information or specifications. You are solely responsible for the use of the file, information or specifications. | Part Number | Flanged Ball Bearings |
|----------------------------------------------------------------------------------------------------------------------------------------------------------------------------------------------------------------------------------------------------------------------------------------------------------------------------------------------------------------------------------------------------------------------------------------|-------------|-----------------------|
|                                                                                                                                                                                                                                                                                                                                                                                                                                        | Size        | 5 mm x 14 mm x 5 mm   |
|                                                                                                                                                                                                                                                                                                                                                                                                                                        | Brand       | TFL                   |