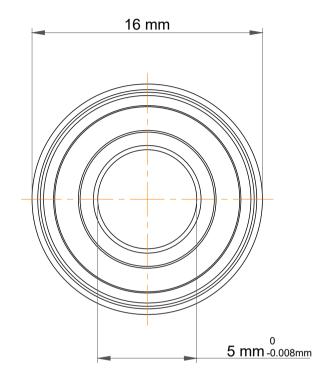

|  | Dynamic Radial Load   | 254 lbf   |
|--|-----------------------|-----------|
|  | Static Radial Load    | 5 mm      |
|  | Max Speed (X1000 rpm) | 40000 rpm |
|  | Weight                | 4.12 g    |

| This file and any associated information and specifications are provided for reference and evaluation purposes only, and is subject to change without notice. TFL makes no representations, warranties or guarantees as to the appropriateness, accuracy, completeness, or suitability for any purpose, of the file, information or specifications. You are solely responsible for the use of the file, information or specifications. | Part Number | Flanged Ball Bearings |
|----------------------------------------------------------------------------------------------------------------------------------------------------------------------------------------------------------------------------------------------------------------------------------------------------------------------------------------------------------------------------------------------------------------------------------------|-------------|-----------------------|
|                                                                                                                                                                                                                                                                                                                                                                                                                                        | Size        | 5 mm x 14 mm x 5 mm   |
|                                                                                                                                                                                                                                                                                                                                                                                                                                        | Brand       | TFL                   |