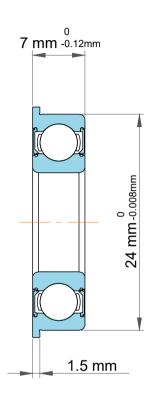

|  | Dynamic Radial Load   | 642 lbf   |
|--|-----------------------|-----------|
|  | Static Radial Load    | 7 mm      |
|  | Max Speed (X1000 rpm) | 32000 rpm |
|  | Weight                | 17.40 g   |

|   | Part Number | Flanged Ball Bearings |
|---|-------------|-----------------------|
| s | Size        | 9 mm x 24 mm x 7 mm   |
| е | Brand       | TFL                   |