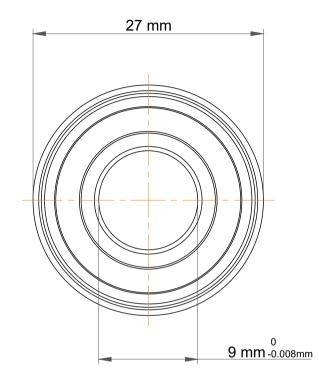

|   | Part Number | Flanged Ball Bearings |
|---|-------------|-----------------------|
| s | Size        | 9 mm x 24 mm x 7 mm   |
| е | Brand       | TFL                   |