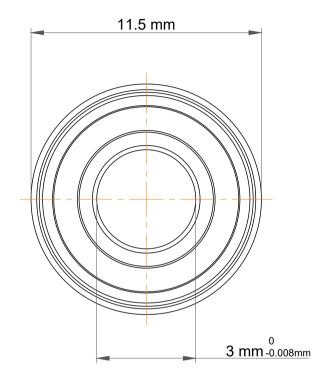

|             | Part Number | Flanged Ball Bearings |
|-------------|-------------|-----------------------|
| s<br>,<br>r | Size        | 3 mm x 10 mm x 4 mm   |
| e           | Brand       | TFL                   |