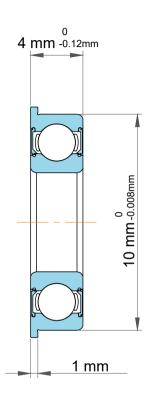

| Dynamic Radial Load   | 121 lbf   |  |  |
|-----------------------|-----------|--|--|
| Static Radial Load    | 4 mm      |  |  |
| Max Speed (X1000 rpm) | 50000 rpm |  |  |
| Weight                | 1.85 g    |  |  |

|             | Part Number | Flanged Ball Bearings |
|-------------|-------------|-----------------------|
| s<br>,<br>r | Size        | 3 mm x 10 mm x 4 mm   |
| e           | Brand       | TFL                   |