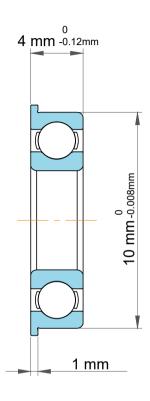

| )<br>/.        | Part Number | F623, Metric Size Miniature Flanged Ball Bearings |
|----------------|-------------|---------------------------------------------------|
| es<br>s,<br>or | Size        | 3 mm x 11.5 mm x 4 mm                             |
| le             | Brand       | TFL                                               |