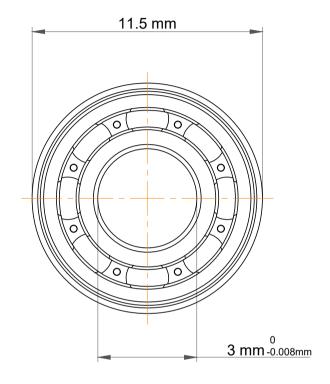

| )<br>/.        | Part Number | F623, Metric Size Miniature Flanged Ball Bearings |
|----------------|-------------|---------------------------------------------------|
| es<br>s,<br>or | Size        | 3 mm x 11.5 mm x 4 mm                             |
| le             | Brand       | TFL                                               |