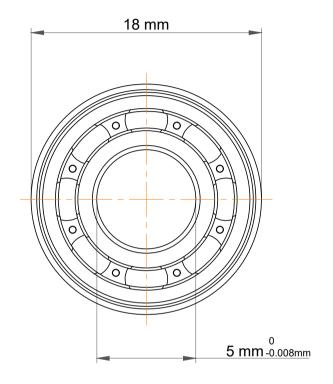

| 1                  | Part Number | F625, Metric Size Miniature Flanged Ball Bearings |
|--------------------|-------------|---------------------------------------------------|
| ,<br>es<br>i,<br>r | Size        | 5 mm x 18 mm x 5 mm                               |
| .e                 | Brand       | TFL                                               |