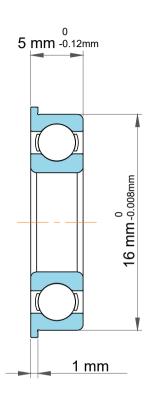

| 1                  | Part Number | F625, Metric Size Miniature Flanged Ball Bearings |
|--------------------|-------------|---------------------------------------------------|
| ,<br>es<br>i,<br>r | Size        | 5 mm x 18 mm x 5 mm                               |
| .e                 | Brand       | TFL                                               |