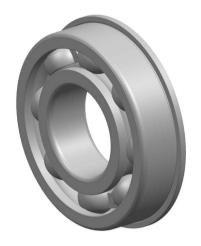

| )<br>'.            | Part Number | Ball Bearings       |
|--------------------|-------------|---------------------|
| ,<br>es<br>s,<br>r | Size        | 4 mm x 18 mm x 5 mm |
| le                 | Brand       | TFL                 |