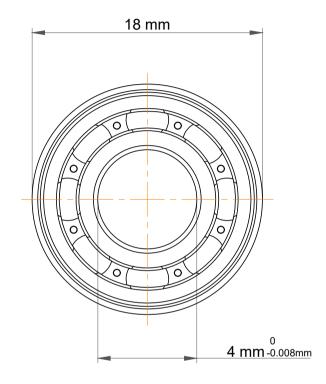

| )<br>'.            | Part Number | Ball Bearings       |
|--------------------|-------------|---------------------|
| ,<br>es<br>s,<br>r | Size        | 4 mm x 18 mm x 5 mm |
| le                 | Brand       | TFL                 |