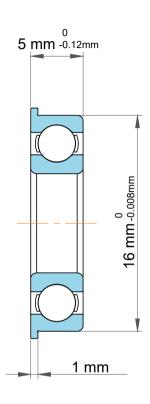

| )<br>'.            | Part Number | Ball Bearings       |
|--------------------|-------------|---------------------|
| ,<br>es<br>s,<br>r | Size        | 4 mm x 18 mm x 5 mm |
| le                 | Brand       | TFL                 |