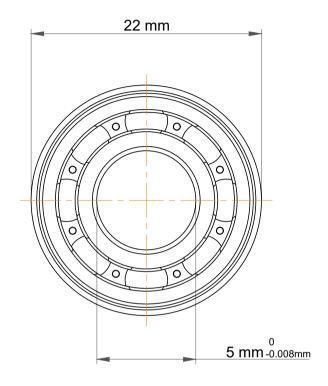

|             | Part Number | F635, Metric Size Miniature Flanged Ball Bearings |
|-------------|-------------|---------------------------------------------------|
| s<br>,<br>r | Size        | 5 mm x 22 mm x 6 mm                               |
| е           | Brand       | TFL                                               |