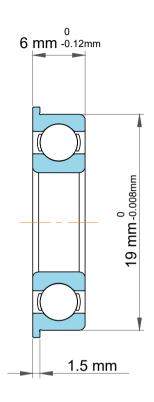

|             | Part Number | F635, Metric Size Miniature Flanged Ball Bearings |
|-------------|-------------|---------------------------------------------------|
| s<br>,<br>r | Size        | 5 mm x 22 mm x 6 mm                               |
| е           | Brand       | TFL                                               |