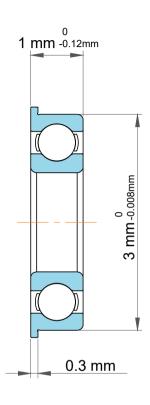

| 1                  | Part Number | Ball Bearings        |
|--------------------|-------------|----------------------|
| ,<br>es<br>i,<br>r | Size        | 1 mm x 3.8 mm x 1 mm |
| .e                 | Brand       | TFL                  |