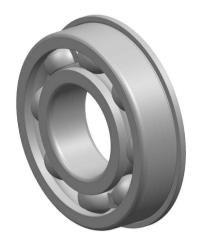

| 1                  | Part Number | Ball Bearings        |
|--------------------|-------------|----------------------|
| ,<br>es<br>i,<br>r | Size        | 1 mm x 3.8 mm x 1 mm |
| .e                 | Brand       | TFL                  |