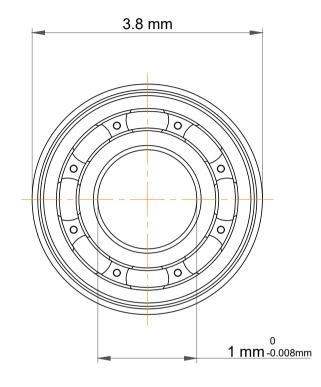

| 1                  | Part Number | Ball Bearings        |
|--------------------|-------------|----------------------|
| ,<br>es<br>i,<br>r | Size        | 1 mm x 3.8 mm x 1 mm |
| .e                 | Brand       | TFL                  |