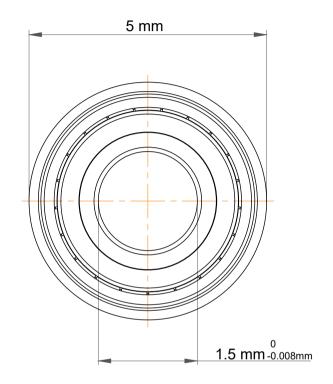

|   | Part Number | F681xzz, Metric Size Miniature<br>Flanged Ball Bearings |
|---|-------------|---------------------------------------------------------|
| s | Size        | 1.5 mm x 4 mm x 2 mm                                    |
| е | Brand       | TFL                                                     |