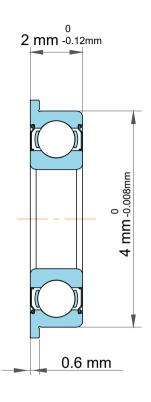

|   | Part Number | F681xzz, Metric Size Miniature<br>Flanged Ball Bearings |
|---|-------------|---------------------------------------------------------|
| s | Size        | 1.5 mm x 4 mm x 2 mm                                    |
| е | Brand       | TFL                                                     |