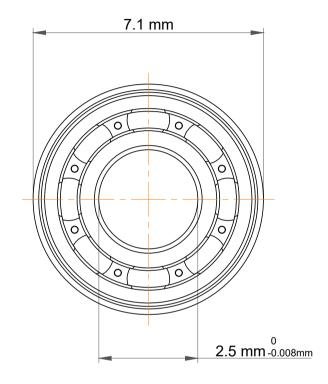

| n<br>/.             | Part Number | Ball Bearings            |
|---------------------|-------------|--------------------------|
| ,<br>es<br>s,<br>or | Size        | 2.5 mm x 7.1 mm x 1.8 mm |
| le                  | Brand       | TFL                      |