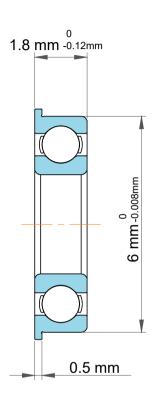

| n<br>/.             | Part Number | Ball Bearings            |
|---------------------|-------------|--------------------------|
| ,<br>es<br>s,<br>or | Size        | 2.5 mm x 7.1 mm x 1.8 mm |
| le                  | Brand       | TFL                      |