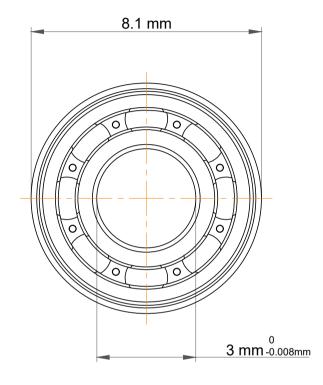

| )<br>'.            | Part Number | Ball Bearings        |
|--------------------|-------------|----------------------|
| ,<br>es<br>s,<br>r | Size        | 3 mm x 8.1 mm x 2 mm |
| le                 | Brand       | TFL                  |