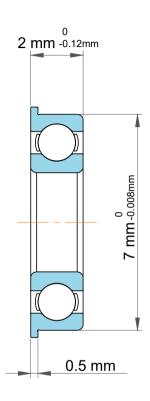

| )<br>'.            | Part Number | Ball Bearings        |
|--------------------|-------------|----------------------|
| ,<br>es<br>s,<br>r | Size        | 3 mm x 8.1 mm x 2 mm |
| le                 | Brand       | TFL                  |