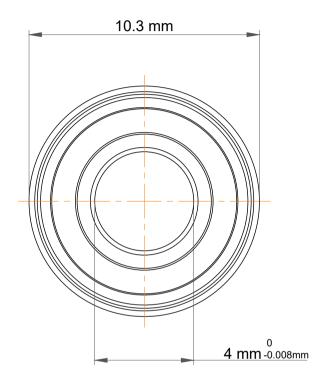

|  | Dynamic Radial Load   | 123 lbf   |
|--|-----------------------|-----------|
|  | Static Radial Load    | 4 mm      |
|  | Max Speed (X1000 rpm) | 53000 rpm |
|  | Weight                | 1.15 g    |

| 1                  | Part Number | Flanged Ball Bearings |
|--------------------|-------------|-----------------------|
| ,<br>es<br>i,<br>r | Size        | 4 mm x 9 mm x 4 mm    |
| e                  | Brand       | TFL                   |