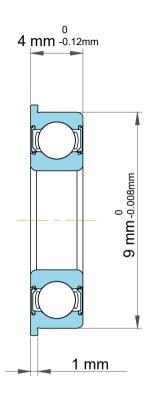

|  | Dynamic Radial Load   | 123 lbf   |
|--|-----------------------|-----------|
|  | Static Radial Load    | 4 mm      |
|  | Max Speed (X1000 rpm) | 53000 rpm |
|  | Weight                | 1.15 g    |

| 1                  | Part Number | Flanged Ball Bearings |
|--------------------|-------------|-----------------------|
| ,<br>es<br>i,<br>r | Size        | 4 mm x 9 mm x 4 mm    |
| e                  | Brand       | TFL                   |