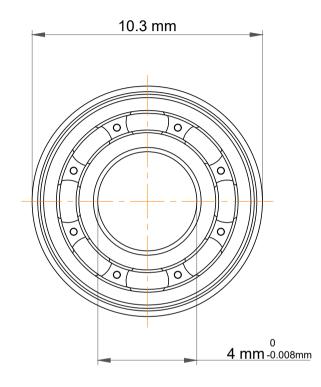

| 1                  | Part Number | Ball Bearings           |
|--------------------|-------------|-------------------------|
| ,<br>es<br>i,<br>r | Size        | 4 mm x 10.3 mm x 2.5 mm |
| .e                 | Brand       | TFL                     |