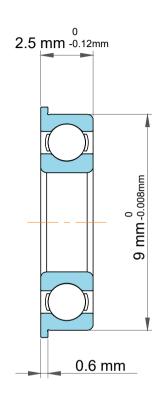

| 1                  | Part Number | Ball Bearings           |
|--------------------|-------------|-------------------------|
| ,<br>es<br>i,<br>r | Size        | 4 mm x 10.3 mm x 2.5 mm |
| .e                 | Brand       | TFL                     |