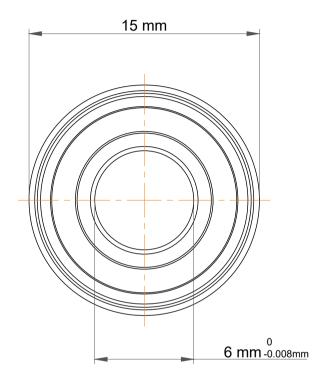

|             | Part Number | Flanged Ball Bearings |
|-------------|-------------|-----------------------|
| s<br>,<br>r | Size        | 6 mm x 13 mm x 5 mm   |
| е           | Brand       | TFL                   |