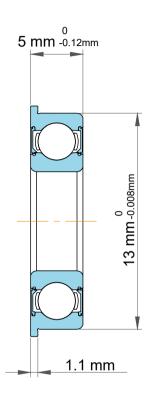

|             | Part Number | Flanged Ball Bearings |
|-------------|-------------|-----------------------|
| s<br>,<br>r | Size        | 6 mm x 13 mm x 5 mm   |
| е           | Brand       | TFL                   |