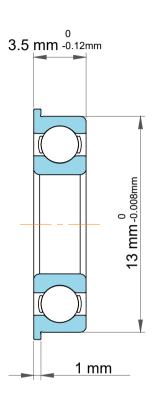

| 1<br>/.             | Part Number | F686, Metric Size Miniature Flanged Ball Bearings |
|---------------------|-------------|---------------------------------------------------|
| ,<br>es<br>s,<br>or | Size        | 6 mm x 15 mm x 3.5 mm                             |
| le                  | Brand       | TFL                                               |