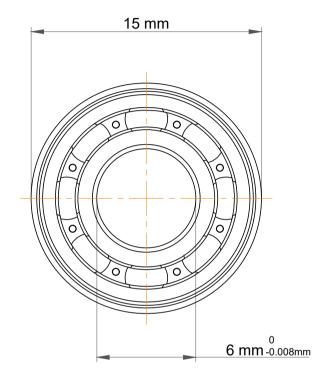

| 1<br>/.             | Part Number | F686, Metric Size Miniature Flanged Ball Bearings |
|---------------------|-------------|---------------------------------------------------|
| ,<br>es<br>s,<br>or | Size        | 6 mm x 15 mm x 3.5 mm                             |
| le                  | Brand       | TFL                                               |