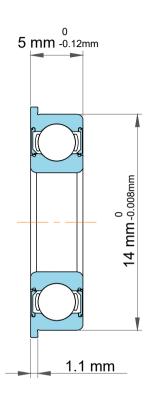

|             | Part Number | Flanged Ball Bearings |
|-------------|-------------|-----------------------|
| s<br>,<br>r | Size        | 7 mm x 14 mm x 5 mm   |
| е           | Brand       | TFL                   |