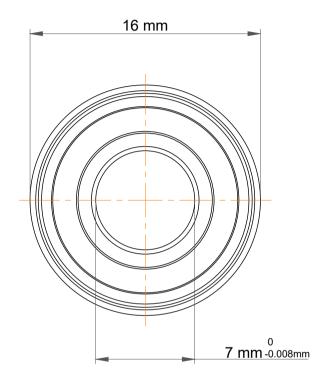

|             | Part Number | Flanged Ball Bearings |
|-------------|-------------|-----------------------|
| s<br>,<br>r | Size        | 7 mm x 14 mm x 5 mm   |
| е           | Brand       | TFL                   |