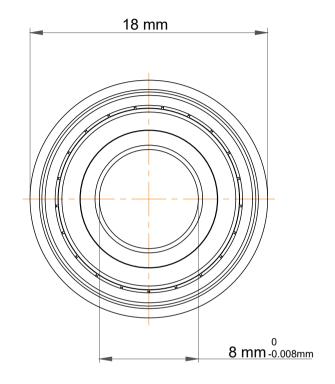

| n<br>,<br>es<br>s, | Part Number | F688zz, Metric Size Miniature Flanged<br>Ball Bearings |
|--------------------|-------------|--------------------------------------------------------|
|                    | Size        | 8 mm x 16 mm x 5 mm                                    |
| le                 | Brand       | TFL                                                    |