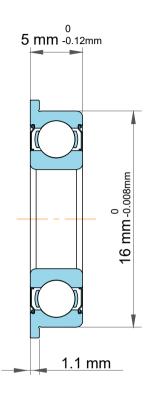

| n<br>,<br>es<br>s, | Part Number | F688zz, Metric Size Miniature Flanged<br>Ball Bearings |
|--------------------|-------------|--------------------------------------------------------|
|                    | Size        | 8 mm x 16 mm x 5 mm                                    |
| le                 | Brand       | TFL                                                    |