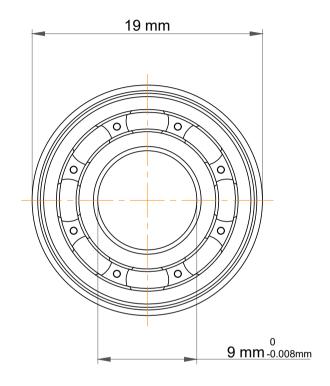

| 1                  | Part Number | F689, Metric Size Miniature Flanged Ball Bearings |
|--------------------|-------------|---------------------------------------------------|
| ,<br>es<br>i,<br>r | Size        | 9 mm x 19 mm x 4 mm                               |
| .e                 | Brand       | TFL                                               |