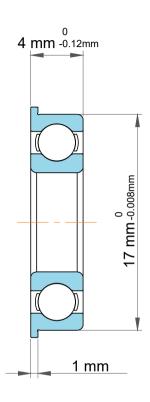

| 1                  | Part Number | F689, Metric Size Miniature Flanged Ball Bearings |
|--------------------|-------------|---------------------------------------------------|
| ,<br>es<br>i,<br>r | Size        | 9 mm x 19 mm x 4 mm                               |
| .e                 | Brand       | TFL                                               |