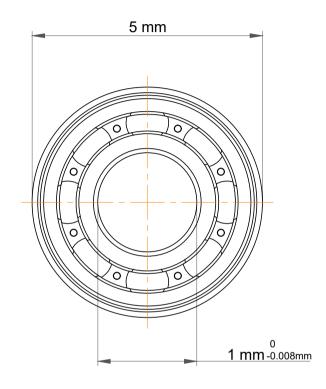

| 1                  | Part Number | Ball Bearings        |
|--------------------|-------------|----------------------|
| ,<br>es<br>i,<br>r | Size        | 1 mm x 5 mm x 1.6 mm |
| .e                 | Brand       | TFL                  |