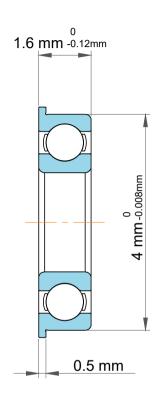

| 1                  | Part Number | Ball Bearings        |
|--------------------|-------------|----------------------|
| ,<br>es<br>i,<br>r | Size        | 1 mm x 5 mm x 1.6 mm |
| .e                 | Brand       | TFL                  |