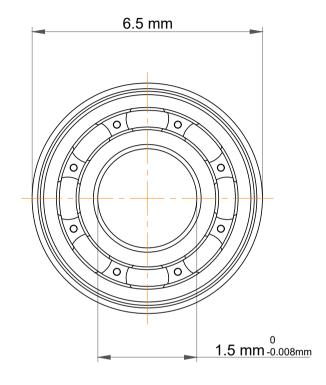

| n<br>/.             | Part Number | Ball Bearings          |
|---------------------|-------------|------------------------|
| ,<br>es<br>s,<br>or | Size        | 1.5 mm x 6.5 mm x 2 mm |
| le                  | Brand       | TFL                    |