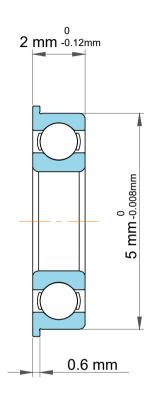

| n<br>/.             | Part Number | Ball Bearings          |
|---------------------|-------------|------------------------|
| ,<br>es<br>s,<br>or | Size        | 1.5 mm x 6.5 mm x 2 mm |
| le                  | Brand       | TFL                    |