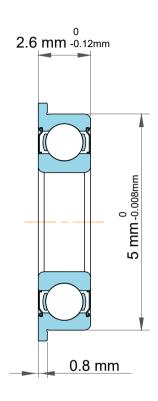

|   | Part Number | Flanged Ball Bearings  |
|---|-------------|------------------------|
| s | Size        | 1.5 mm x 5 mm x 2.6 mm |
| е | Brand       | TFL                    |