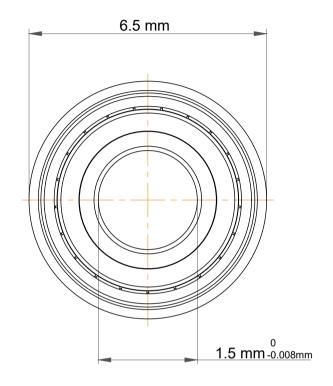

|   | Part Number | Flanged Ball Bearings  |
|---|-------------|------------------------|
| s | Size        | 1.5 mm x 5 mm x 2.6 mm |
| е | Brand       | TFL                    |