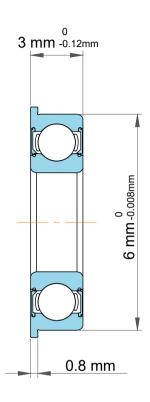

| 1                  | Part Number | Flanged Ball Bearings |
|--------------------|-------------|-----------------------|
| ,<br>es<br>i,<br>r | Size        | 2 mm x 6 mm x 3 mm    |
| e                  | Brand       | TFL                   |

|  | Dynamic Radial Load   | 63 lbf    |
|--|-----------------------|-----------|
|  | Static Radial Load    | 3 mm      |
|  | Max Speed (X1000 rpm) | 75000 rpm |
|  | Weight                | 0.45 g    |