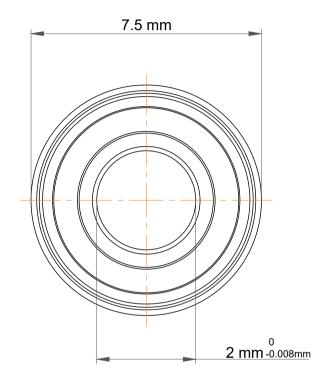

| 1                  | Part Number | Flanged Ball Bearings |
|--------------------|-------------|-----------------------|
| ,<br>es<br>i,<br>r | Size        | 2 mm x 6 mm x 3 mm    |
| e                  | Brand       | TFL                   |