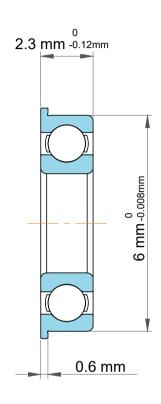

| 1<br>/.             | Part Number | Ball Bearings          |
|---------------------|-------------|------------------------|
| ,<br>es<br>s,<br>or | Size        | 2 mm x 7.5 mm x 2.3 mm |
| le                  | Brand       | TFL                    |