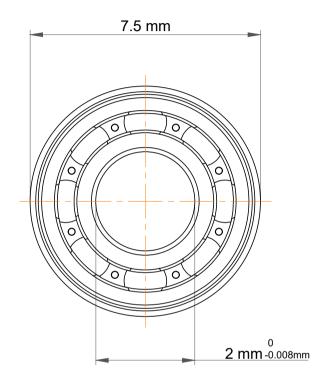

| 1<br>/.             | Part Number | Ball Bearings          |
|---------------------|-------------|------------------------|
| ,<br>es<br>s,<br>or | Size        | 2 mm x 7.5 mm x 2.3 mm |
| le                  | Brand       | TFL                    |