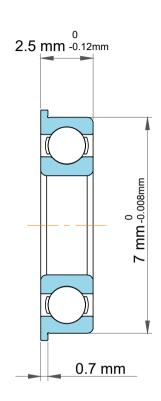

| n<br>/.             | Part Number | Ball Bearings            |
|---------------------|-------------|--------------------------|
| ,<br>es<br>s,<br>or | Size        | 2.5 mm x 8.5 mm x 2.5 mm |
| le                  | Brand       | TFL                      |