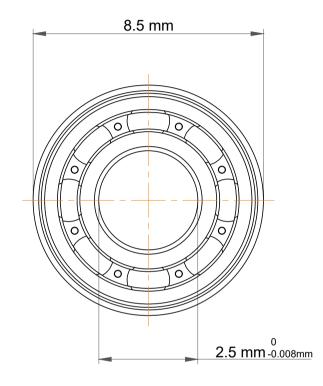

| n<br>/.             | Part Number | Ball Bearings            |
|---------------------|-------------|--------------------------|
| ,<br>es<br>s,<br>or | Size        | 2.5 mm x 8.5 mm x 2.5 mm |
| le                  | Brand       | TFL                      |