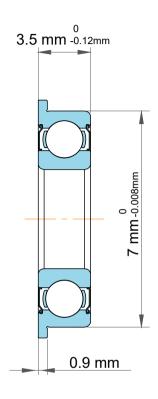

| 1                  | Part Number | Flanged Ball Bearings  |  |
|--------------------|-------------|------------------------|--|
| ,<br>es<br>i,<br>r | Size        | 2.5 mm x 7 mm x 3.5 mm |  |
| e                  | Brand       | TFL                    |  |