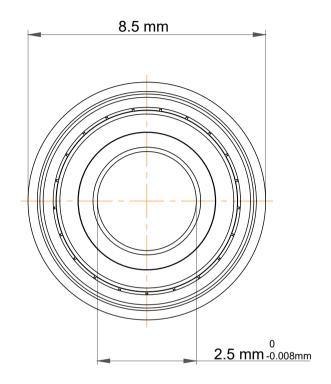

| 1                  | Part Number | Flanged Ball Bearings  |  |
|--------------------|-------------|------------------------|--|
| ,<br>es<br>i,<br>r | Size        | 2.5 mm x 7 mm x 3.5 mm |  |
| e                  | Brand       | TFL                    |  |