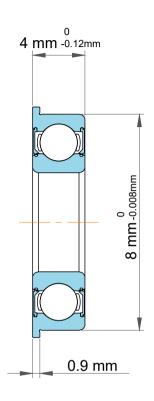

|  | Dynamic Radial Load   | 107 lbf   |
|--|-----------------------|-----------|
|  | Static Radial Load    | 4 mm      |
|  | Max Speed (X1000 rpm) | 60000 rpm |
|  | Weight                | 0.94 g    |

| 1                  | Part Number | Flanged Ball Bearings |
|--------------------|-------------|-----------------------|
| ,<br>es<br>i,<br>r | Size        | 3 mm x 8 mm x 4 mm    |
| e                  | Brand       | TFL                   |