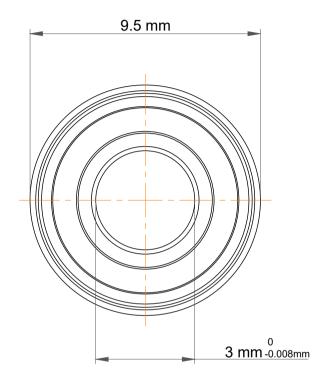

| 1                  | Part Number | Flanged Ball Bearings |
|--------------------|-------------|-----------------------|
| ,<br>es<br>i,<br>r | Size        | 3 mm x 8 mm x 4 mm    |
| e                  | Brand       | TFL                   |