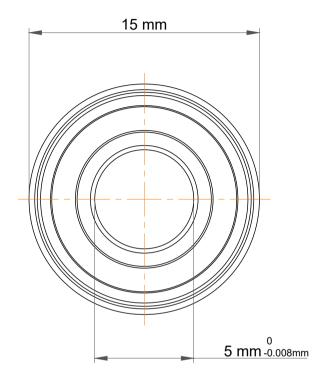

|   | Part Number | Flanged Ball Bearings |
|---|-------------|-----------------------|
| s | Size        | 5 mm x 13 mm x 4 mm   |
| е | Brand       | TFL                   |