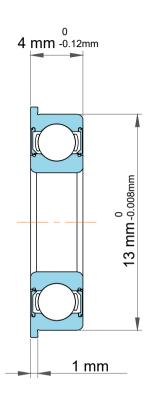

|  | Dynamic Radial Load   | 206 lbf   |
|--|-----------------------|-----------|
|  | Static Radial Load    | 4 mm      |
|  | Max Speed (X1000 rpm) | 43000 rpm |
|  | Weight                | 2.65 g    |

|   | Part Number | Flanged Ball Bearings |
|---|-------------|-----------------------|
| s | Size        | 5 mm x 13 mm x 4 mm   |
| е | Brand       | TFL                   |