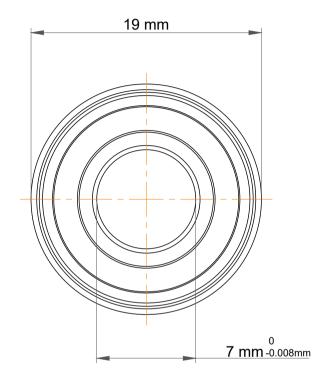

|   | Part Number | Flanged Ball Bearings |
|---|-------------|-----------------------|
| s | Size        | 7 mm x 17 mm x 5 mm   |
| е | Brand       | TFL                   |