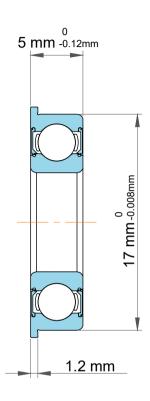

|   | Part Number | Flanged Ball Bearings |
|---|-------------|-----------------------|
| s | Size        | 7 mm x 17 mm x 5 mm   |
| е | Brand       | TFL                   |