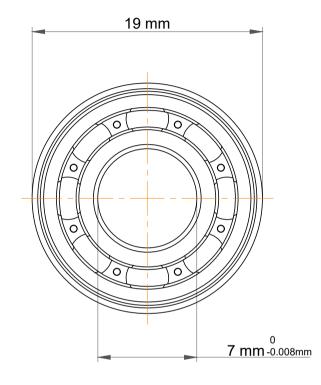

|             | Part Number | Ball Bearings       |
|-------------|-------------|---------------------|
| s<br>,<br>r | Size        | 7 mm x 19 mm x 5 mm |
| е           | Brand       | TFL                 |