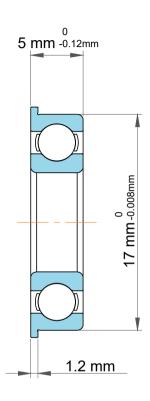

|             | Part Number | Ball Bearings       |
|-------------|-------------|---------------------|
| s<br>,<br>r | Size        | 7 mm x 19 mm x 5 mm |
| е           | Brand       | TFL                 |