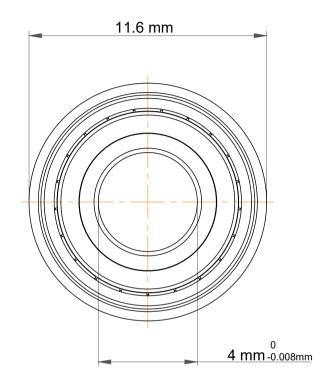

|             | Part Number | Flanged Ball Bearings |
|-------------|-------------|-----------------------|
| s<br>,<br>r | Size        | 4 mm x 10 mm x 4 mm   |
| е           | Brand       | TFL                   |