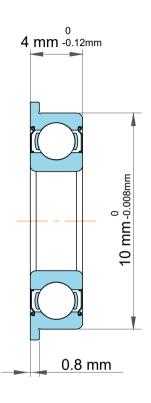

|             | Part Number | Flanged Ball Bearings |
|-------------|-------------|-----------------------|
| s<br>,<br>r | Size        | 4 mm x 10 mm x 4 mm   |
| е           | Brand       | TFL                   |