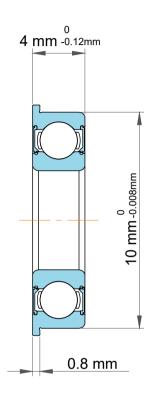

| 1                  | Part Number | Flanged Ball Bearings |
|--------------------|-------------|-----------------------|
| ,<br>es<br>i,<br>r | Size        | 5 mm x 10 mm x 4 mm   |
| e                  | Brand       | TFL                   |