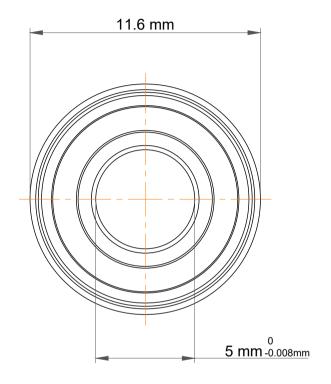

| 1                  | Part Number | Flanged Ball Bearings |
|--------------------|-------------|-----------------------|
| ,<br>es<br>i,<br>r | Size        | 5 mm x 10 mm x 4 mm   |
| e                  | Brand       | TFL                   |